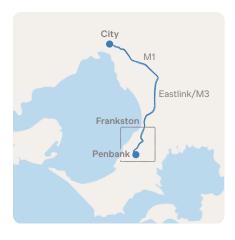

## **Getting here**

Penbank is approximately 1 hour from the CBD.

- Take the M1 from the city, following the M3 all the way to Frankston.
- At Frankston, continue on Moorooduc Highway until Tyabb Rd, and turn left.
- Look out for our sign on the right, and follow the driveway to Reception.