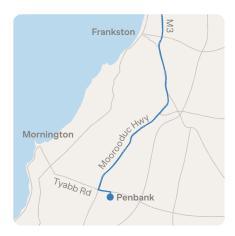

## **Getting here**

Penbank is approximately 1 hour from the CBD.

- Take the M1 from the city, following the M3 all the way to Frankston.
- At Frankston, continue on Moorooduc Highway until Tyabb Rd, and turn left.
- Look out for our sign on the right, and follow the driveway to Reception.