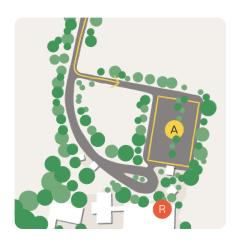

## **Parking**

Visitors can park in the parking area (A), accessible by turning left before you approach reception. If you get to the roundabout, you've gone too far.

Please sign in at Reception upon arrival.