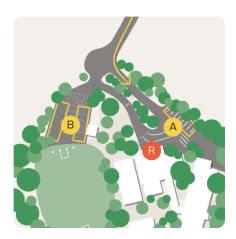

Visitor parking is available in the marked bays opposite reception (A), or on the basketball court (B). Please note these parking areas will be inaccessible during school dropoff and pickup times.

Please sign in at Reception upon arrival.