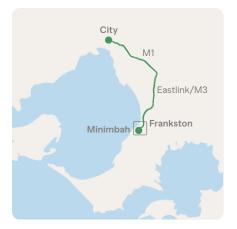

## Getting here

Minimbah is 55 minutes from the CBD.

- Take the M1 from the city, following the M3 all the way to Frankston.
- At Frankston, continue on Moorooduc Highway and, opposite Monash Uni, turn right and then immediately left onto Foot St.
- Continue past Frankston High and turn left onto Overport Rd, then turn right onto Seaview Rd.
- Turn left into Minimbah Crt and we are at the end on the left.