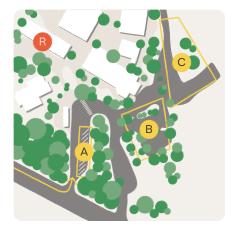

### Parking

Visitor parking is available in the angled parking bays in the driveway (A).

Extra parking can be found in the parking bays around the driveway on the left (B), and through the gate near the oval (C).