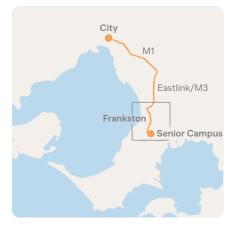

## Getting here

Senior Campus is approximately 1 hour from the CBD.

- Take the M1 from the city, following the M3, and take the M11/Peninsula Link exit toward Portsea.
- Follow Peninsula Link and take the exit at Golf Links Rd, turning left.
- Follow Golf Links Rd and look out for our sign on the left.